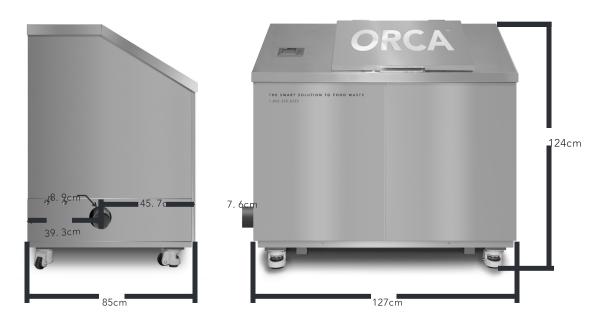

## MODEL OG25 SPECIFICATIONS

| MATERIALS                                                                                                                                           | DIMENSIONS                                                                                     |
|-----------------------------------------------------------------------------------------------------------------------------------------------------|------------------------------------------------------------------------------------------------|
| Cost includes ORCA Bio Chips & ORCA Microorganisms                                                                                                  | 127cm L x 85cm D x 124cm H                                                                     |
| WEIGHT                                                                                                                                              | HOURLY PROCESSING CAPACITY                                                                     |
| 363 kg                                                                                                                                              | Average of 14 kg per hour                                                                      |
| ELECTRICAL CONSUMPTION                                                                                                                              | WATER CONSUMPTION                                                                              |
| < 1 kwh                                                                                                                                             | Usage varies based on utilities & food waste make up                                           |
| INSTALLATION REQUIREMENTS<br>Electrical - Dedicated 220V/15 amp<br>Water - Cold 1/2" water conn ection<br>Drain - Min. 3" sanitary drain connection | REQUIRED SUPPLIES<br>ORCA Bio Chips & ORCA Microorganisms<br>(Included in monthly service fee) |